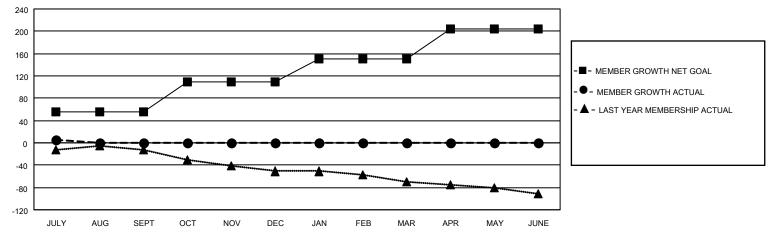

### GOALS AND ACTUAL MEMBERS CUMULATIVE

| DROPPED CLUBS: 1 |    | 10 CLUBS OF 65 ADDED 1 OR<br>MORE NEW MEMBERS | GENDER DISTRIBUTION                |           |  |
|------------------|----|-----------------------------------------------|------------------------------------|-----------|--|
|                  |    | MORE NEW MEMBERS                              | MALE 865 (65.18%)                  |           |  |
|                  |    |                                               | FEMALE 462 (34.82%)                |           |  |
| DROPPED MEMBERS  |    |                                               | NON BINARY                         | 0 (0.00%) |  |
|                  |    |                                               | PREFER NOT TO ANSWER               | 0 (0.00%) |  |
| DECEASED         | 3  |                                               |                                    |           |  |
| CLUB CANCELLED   | 0  | CLICK HERE FOR CUMULATIVE                     | TOTAL FAMILY UNIT MEMBERS 186      |           |  |
| OTHER            | 9  | MEMBERSHIP DATA                               |                                    |           |  |
| TOTAL            | 12 |                                               | FAMILY MEMBERS PAYING HALF DUES 93 |           |  |
|                  |    |                                               |                                    |           |  |